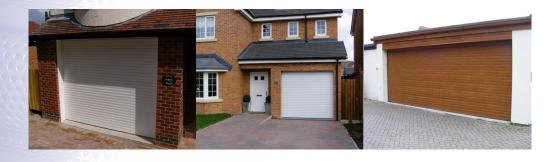

## Roller Aluminium Garage Door

## CSS77-Garage

Usage: An elegantly simple, yet well proven design, SeceuroGlide is robust, reliable and durable offering secure protection for your car and home. A choice of low maintenance finishes, insulation and the convenience of remote automatic operation powered by a high quality Somfy drive unit as standard make SeceuroGlide an excellent all round choice. CSS77 aluminium slats lock into position to resist attack by intruders, while advanced insulation and brush sealing keeps out the cold and makes the door as weatherproof as it is secure. Vertical opening means you can make maximum use of your drive and garage space - parking safely just inches from the door.

## **Electric Only**

Insulated garage door - Aluminium insulated 77mm slats, brush seals & canopy. Electric 240v tube motor with emergency override and safety brake. Anti lift bolts. Remote control (2 handsets) with courtesy light and safety btm edge protection, choice of 14 colours