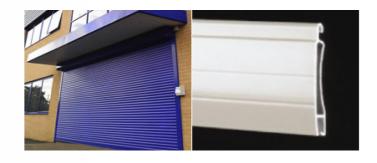

## **Commercial Aluminium Roller Shutter**

## CSS60-Aluminium (Medium security - large openings)

Usage: Higher security on shop fronts and vulnerable office/ commercial applications wherever special colours are required.

## **Electric Only**

Curtain Slat - CSS60 uses a double walled aluminium slat, Bottom Slat - Extruded aluminium with reinforcing angle. Shutter Box - Die cast aluminium end plates with two piece rollformed aluminium casing. Larger sizes (shutters with a curtain weight of 75kg upwards) will be supplied with zinc plated steel end plates. Guide Rails - Extruded aluminium with box section for fixing/ reinforcement and high density pile brush seals. UPH140 guides supplied with 205mm box, UPH240guides supplied with 250, 300 and 350mm box