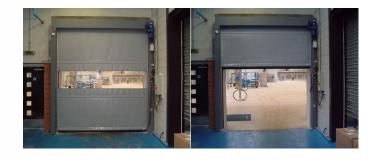

## Commercial Steel Roller Shutter

# **CSS-Rapid Roll (Internal doors)**

Usage: Applications requiring speed of operation and therefore a reduction in loss of heat from any building. Doors cannot be used as a security product. This door is designed for internal use or areas that require no wind protection.

#### **Electric Only**

Rapid Roll Door; Galvanised Steel Structure, 100% braked motor, Multi Function Control panel, Auto timed return, Photo Beams x 2, Resistive safety edge, Latching emergency stop, Emergency manual operation by crank handle (interlocked), Selection of coloured curtain (Inc vision panels).