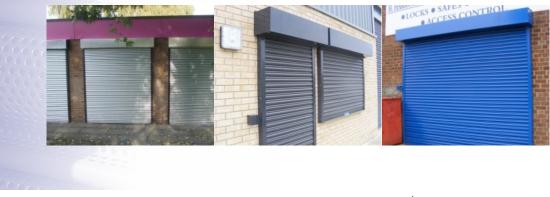

## **Commercial Steel Roller Shutter**

# CSS75-RS22 (Medium Security)

Usage: Medium security office, commercial and Industrial property

## Specification;