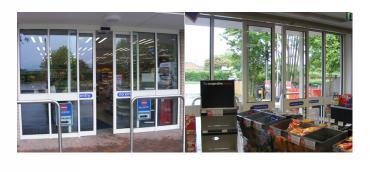

## **Automatic Doors**

## CSS-Premierslide (sliding door operators)

Usage: The Premierslide sliding door operator is a heavy duty sliding operator suitable for all applications. This Operator is enclosed in a compact housing only 100mm high and incorporates a "Self diagnostic" system for fault finding.

## Specification;

• Only 10cm high – one of the most versatile operators on the market

- Highly reliable 18 months warranty\*
- Designed for easy repairs and servicing
- Highly precise microprocessor-driven control unit with optimum adjustments
  - Original heavy duty 100w Dunker motor gearbox
    - Interlock function for secured access doors
  - monitored battery backup in accordance with BS7036:1996